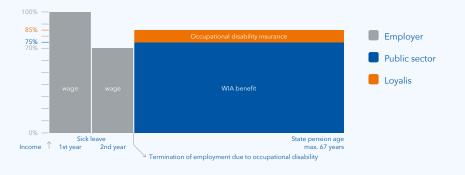

## Example of benefit payable in case of permanent and full disability (80% 100%)

The above figures are based on a standard situation. Your CLA may include other agreements (visit www.uwv.nl).