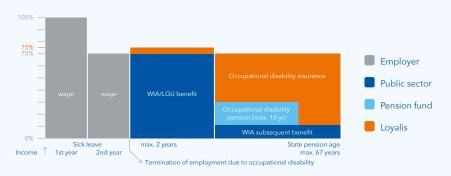

## Example of benefit payable in case of partial disability (35%-80%) without work